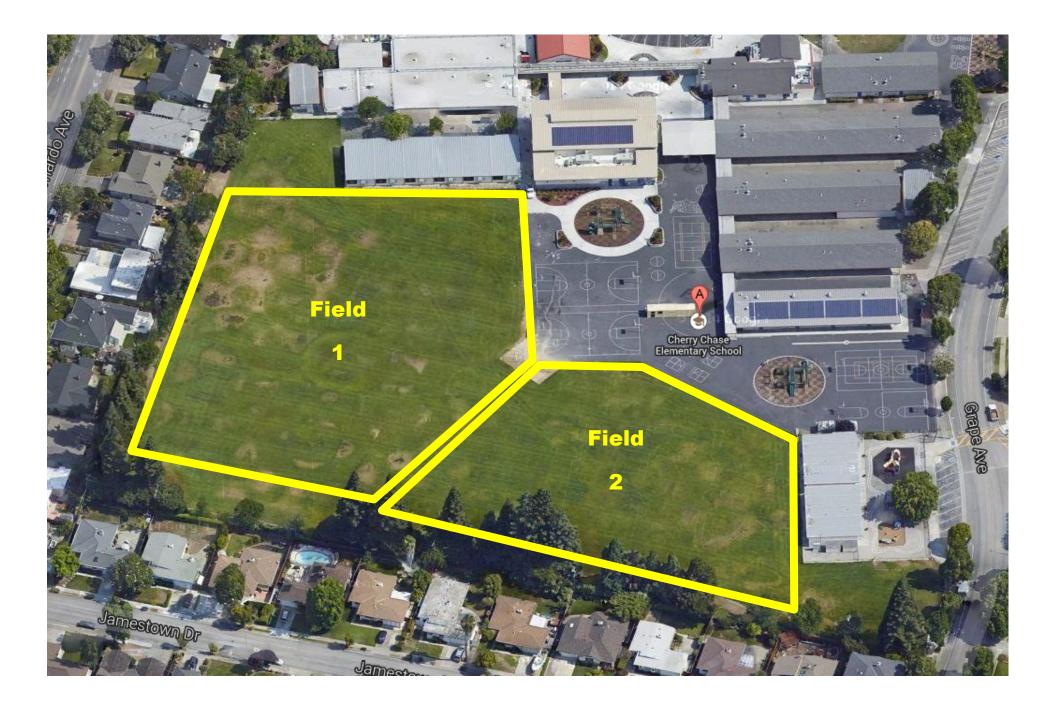

# Braly Elementary School



# Cherry Chase Elementary School



#### Columbia Middle School



# Cumberland Elementary School





De Anza Park





Fairwood Elementary School



Fair Oaks Park



# Hollenbeck Elementary School



Lakewood Park





#### Las Palmas Park



Murphy Park W Sunnyvale Ave Lawn Bowls I Sunnwale Ave Martin Murphy Historical Park E California Ave



Ortega Park Harrow Way ш Field **Field** Ortega Park Main Soccer Field Ortega Park Recreation spot with a large playground Inverness Way

Panama Park



# Ponderosa Elementary School



Raynor Park



#### San Antonio Park





Serra Park



Stocklmeir Elementary School





Vargas Elementary School



Washington Park