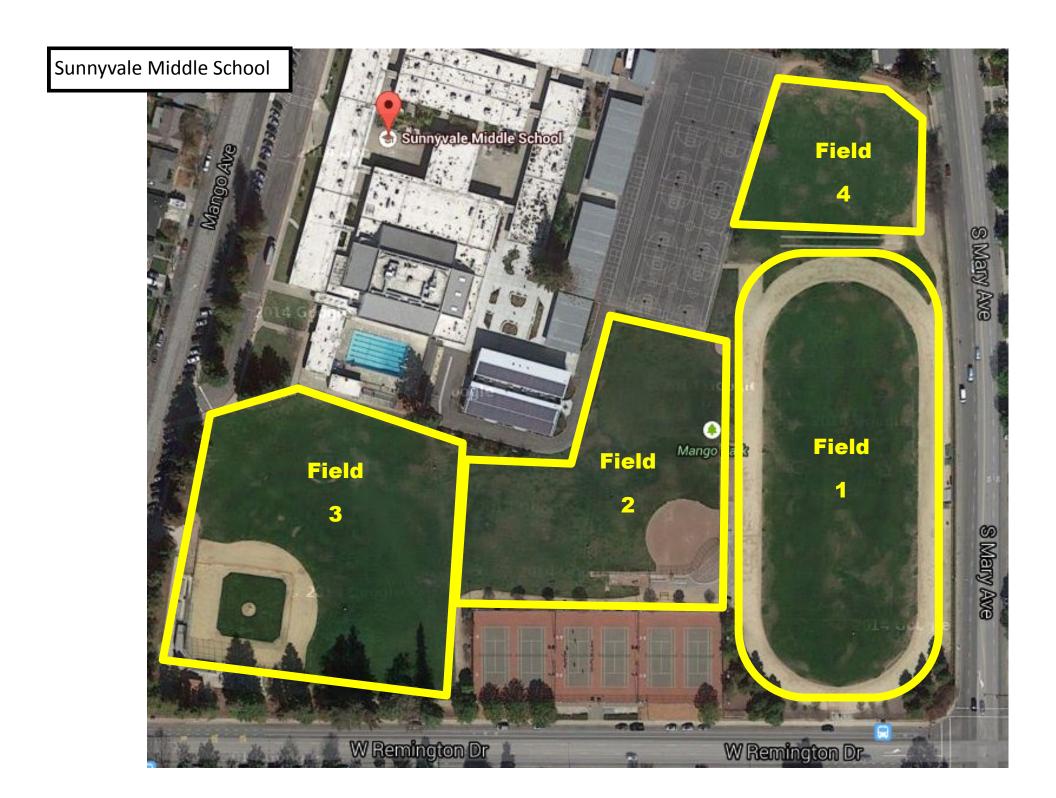

# Braly Elementary School



# Cherry Chase Elementary School



#### Columbia Middle School



# Cumberland Elementary School





De Anza Park





Fairwood Elementary School



Fair Oaks Park



# Hollenbeck Elementary School



Lakewood Park





#### Las Palmas Park



Murphy Park W Sunnyvale Ave Lawn Bowls I Sunnwale Ave Martin Murphy Historical Park E California Ave



Ortega Park Harrow Way ш Field **Field** Ortega Park Main Soccer Field Ortega Park Recreation spot with a large playground Inverness Way

Panama Park



# Ponderosa Elementary School



Raynor Park



#### San Antonio Park





Serra Park



Stocklmeir Elementary School





Vargas Elementary School



Washington Park