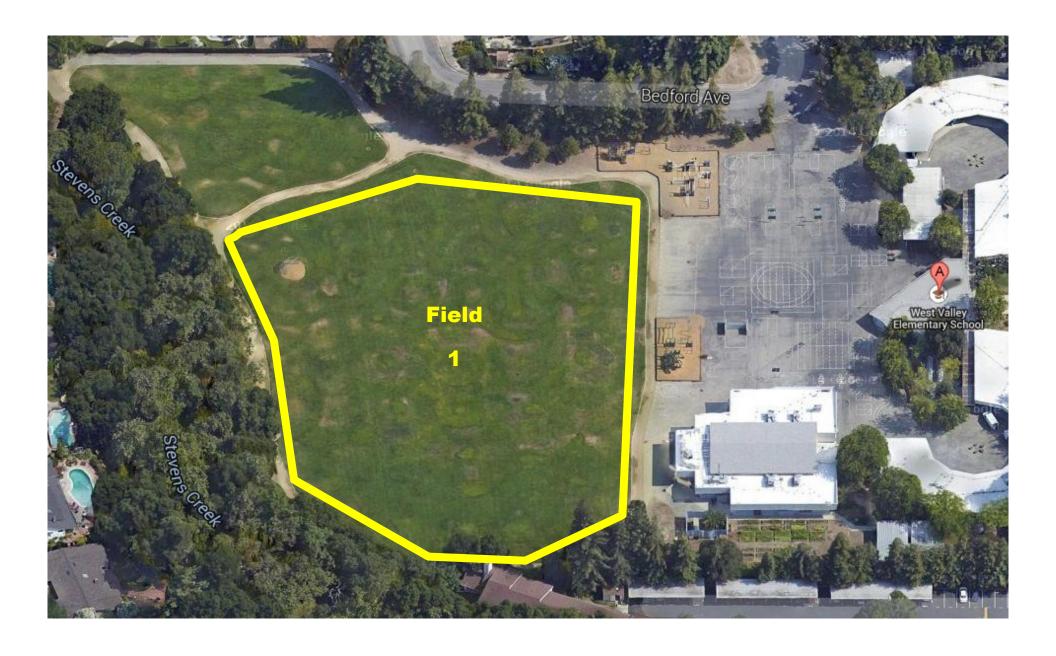

# Braly Elementary School



# Cherry Chase Elementary School



#### Columbia Middle School



# Cumberland Elementary School





De Anza Park





Fairwood Elementary School



Fair Oaks Park



# Hollenbeck Elementary School



Lakewood Park





#### Las Palmas Park



Murphy Park W Sunnyvale Ave Lawn Bowls I Sunnwale Ave Martin Murphy Historical Park E California Ave



Ortega Park Harrow Way ш Field **Field** Ortega Park Main Soccer Field Ortega Park Recreation spot with a large playground Inverness Way

Panama Park



# Ponderosa Elementary School



Raynor Park



#### San Antonio Park





Serra Park



Stocklmeir Elementary School





Vargas Elementary School



Washington Park