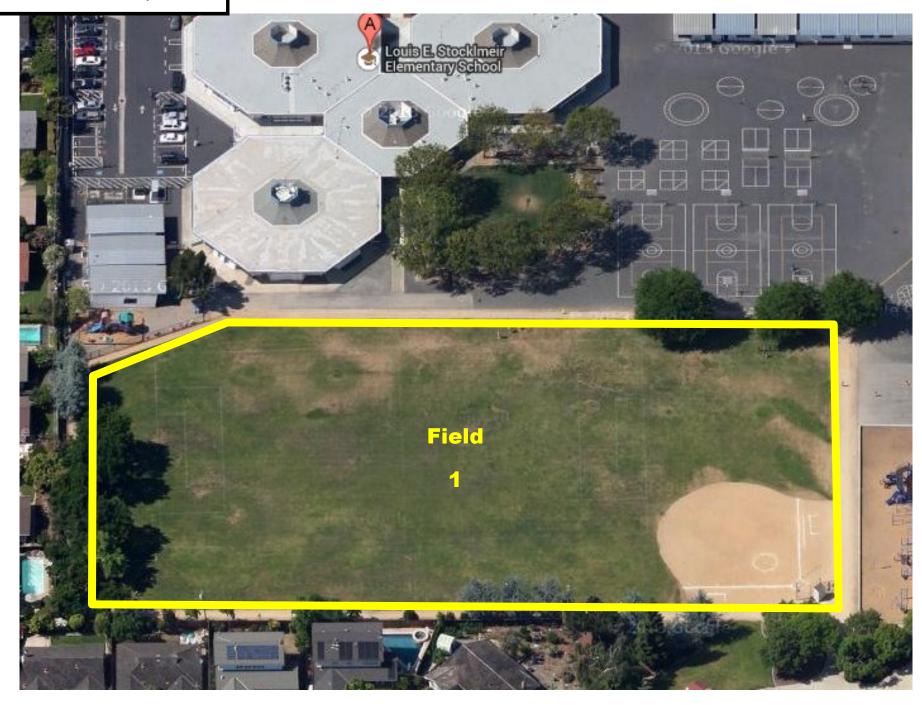

#### San Antonio Park

Serra Park

Stocklmeir Elementary School

Vargas Elementary School

Washington Park