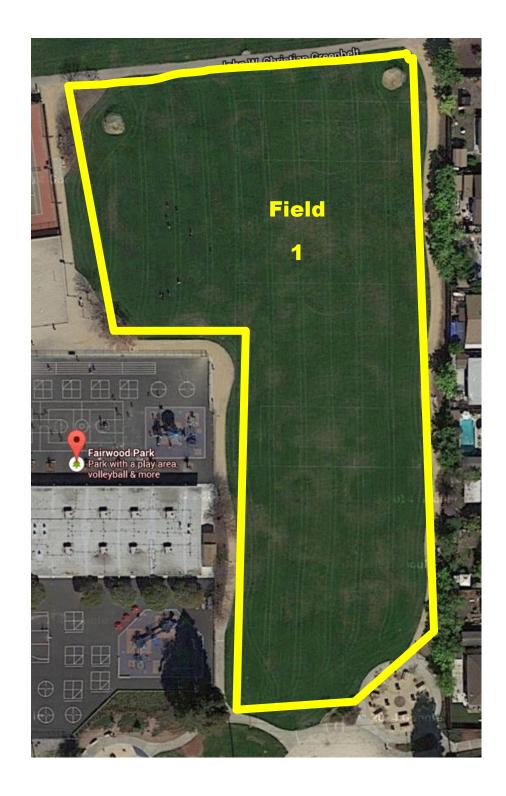

# Cumberland Elementary School

De Anza Park

Fairwood Elementary School

Fair Oaks Park