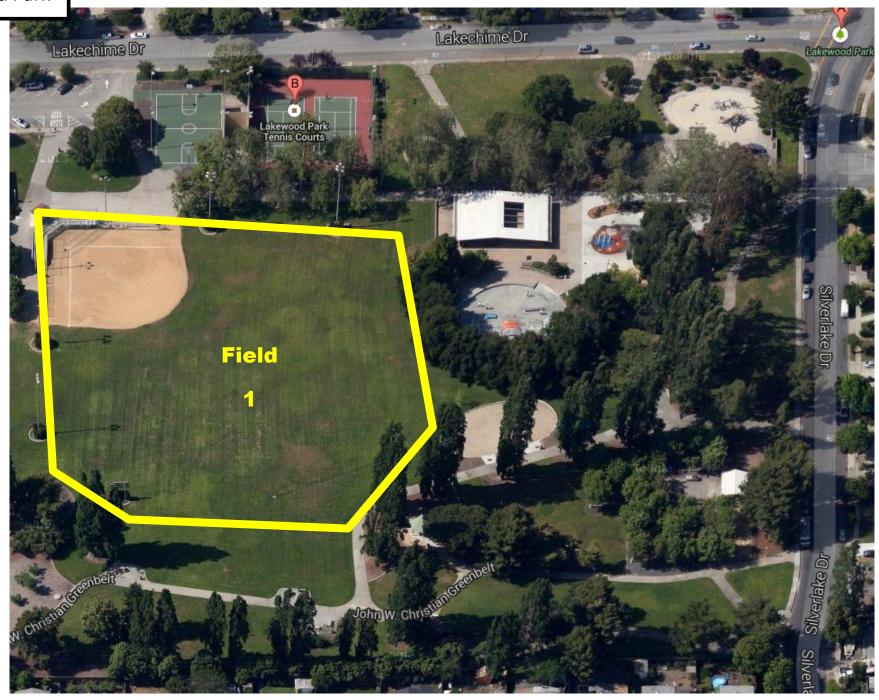

# Braly Elementary School



# Cherry Chase Elementary School



#### Columbia Middle School



# Cumberland Elementary School





De Anza Park





Fairwood Elementary School



Fair Oaks Park



# Hollenbeck Elementary School



Lakewood Park





#### Las Palmas Park



Murphy Park W Sunnyvale Ave Lawn Bowls I Sunnwale Ave Martin Murphy Historical Park E California Ave



Ortega Park Harrow Way ш Field **Field** Ortega Park Main Soccer Field Ortega Park Recreation spot with a large playground Inverness Way

Panama Park



# Ponderosa Elementary School



Raynor Park



#### San Antonio Park





Serra Park



Stocklmeir Elementary School





Vargas Elementary School



Washington Park