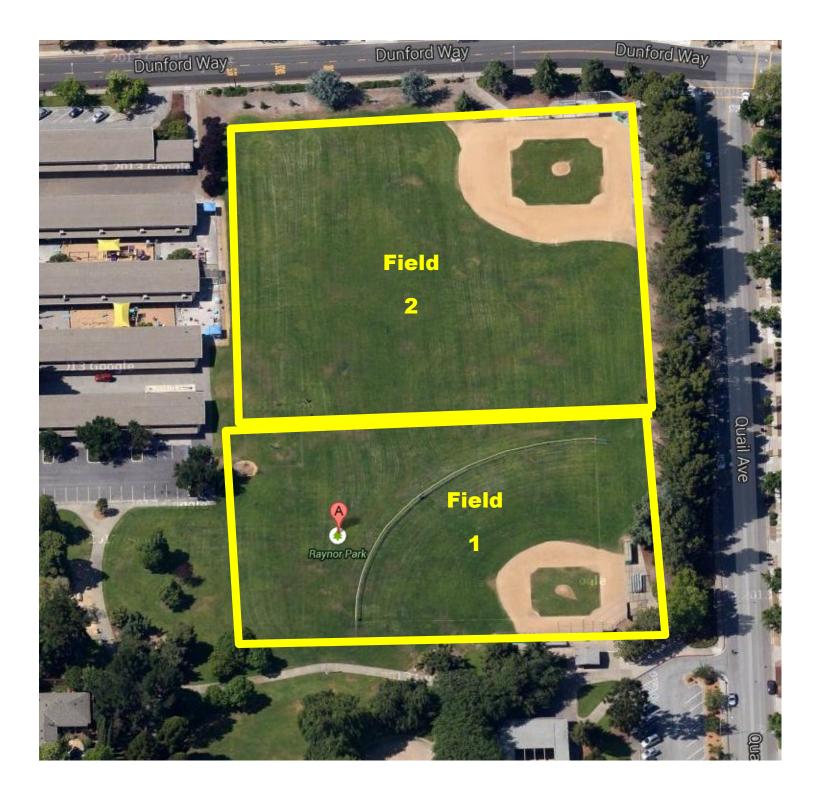

# Braly Elementary School



# Cherry Chase Elementary School



#### Columbia Middle School



# Cumberland Elementary School





De Anza Park





Fairwood Elementary School



Fair Oaks Park



# Hollenbeck Elementary School



Lakewood Park





#### Las Palmas Park



Murphy Park W Sunnyvale Ave Lawn Bowls I Sunnwale Ave Martin Murphy Historical Park E California Ave



Ortega Park Harrow Way ш Field **Field** Ortega Park Main Soccer Field Ortega Park Recreation spot with a large playground Inverness Way

Panama Park



# Ponderosa Elementary School



Raynor Park



#### San Antonio Park





Serra Park



Stocklmeir Elementary School





Vargas Elementary School



Washington Park