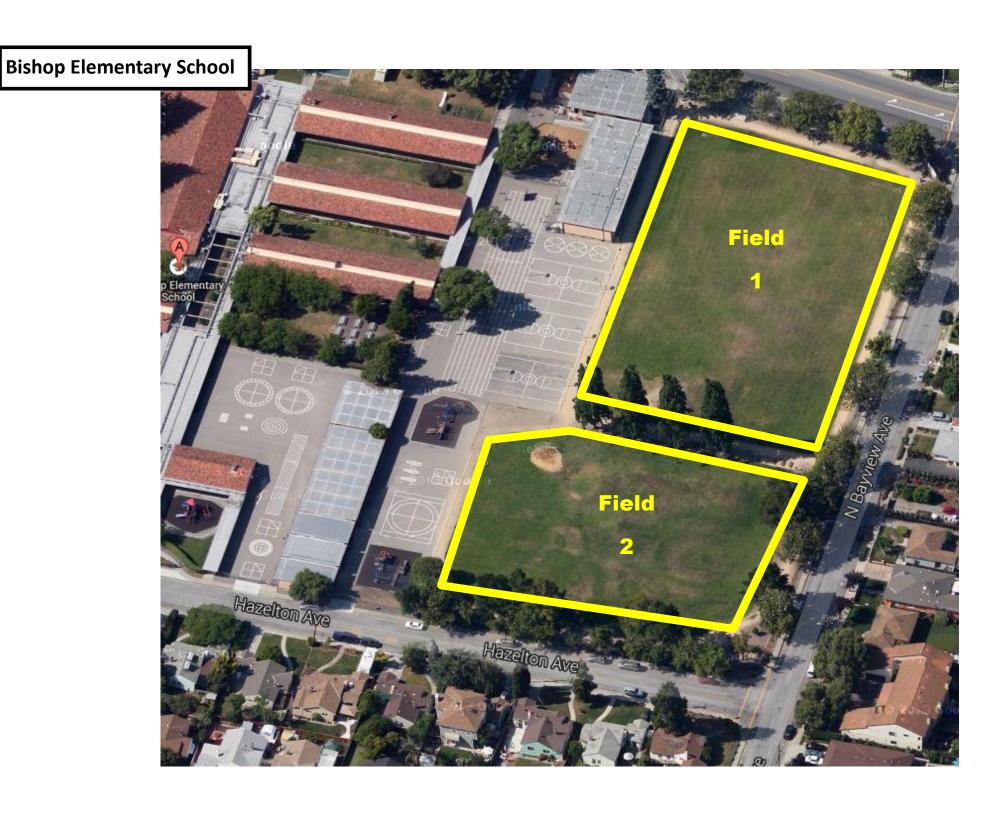

# Braly Elementary School



# Cherry Chase Elementary School



#### Columbia Middle School



# Cumberland Elementary School





De Anza Park





Fairwood Elementary School



Fair Oaks Park



# Hollenbeck Elementary School



Lakewood Park





#### Las Palmas Park



Murphy Park W Sunnyvale Ave Lawn Bowls I Sunnwale Ave Martin Murphy Historical Park E California Ave



Ortega Park Harrow Way ш Field **Field** Ortega Park Main Soccer Field Ortega Park Recreation spot with a large playground Inverness Way

Panama Park



# Ponderosa Elementary School



Raynor Park



#### San Antonio Park





Serra Park



Stocklmeir Elementary School





Vargas Elementary School



Washington Park