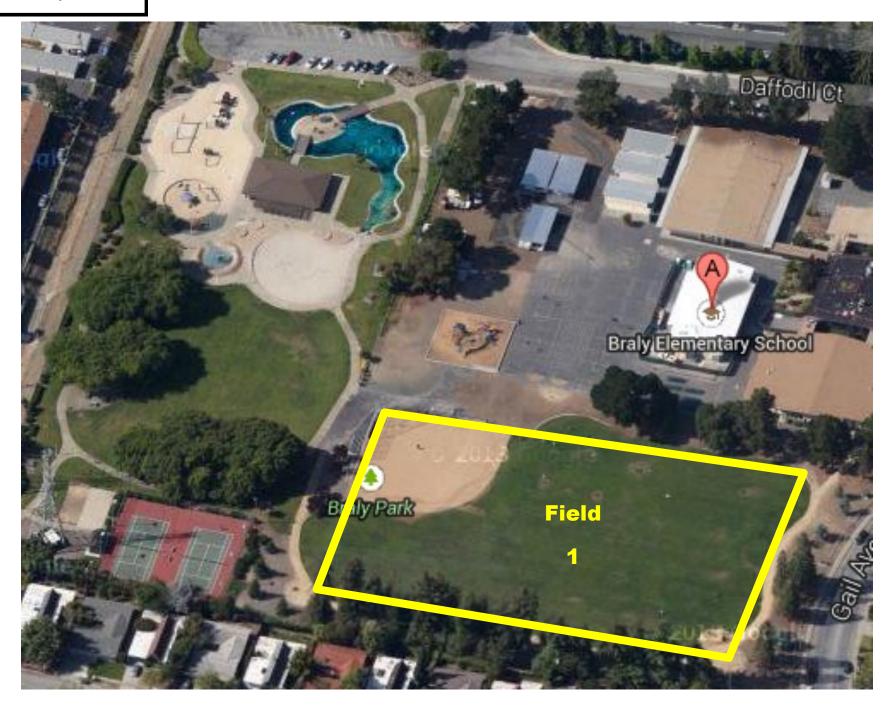

# Braly Elementary School



# Cherry Chase Elementary School



#### Columbia Middle School



# Cumberland Elementary School





De Anza Park





Fairwood Elementary School



Fair Oaks Park



# Hollenbeck Elementary School



Lakewood Park





#### Las Palmas Park



Murphy Park W Sunnyvale Ave Lawn Bowls I Sunnwale Ave Martin Murphy Historical Park E California Ave



Ortega Park Harrow Way ш Field **Field** Ortega Park Main Soccer Field Ortega Park Recreation spot with a large playground Inverness Way

Panama Park



# Ponderosa Elementary School



Raynor Park



#### San Antonio Park





Serra Park



Stocklmeir Elementary School





Vargas Elementary School



Washington Park