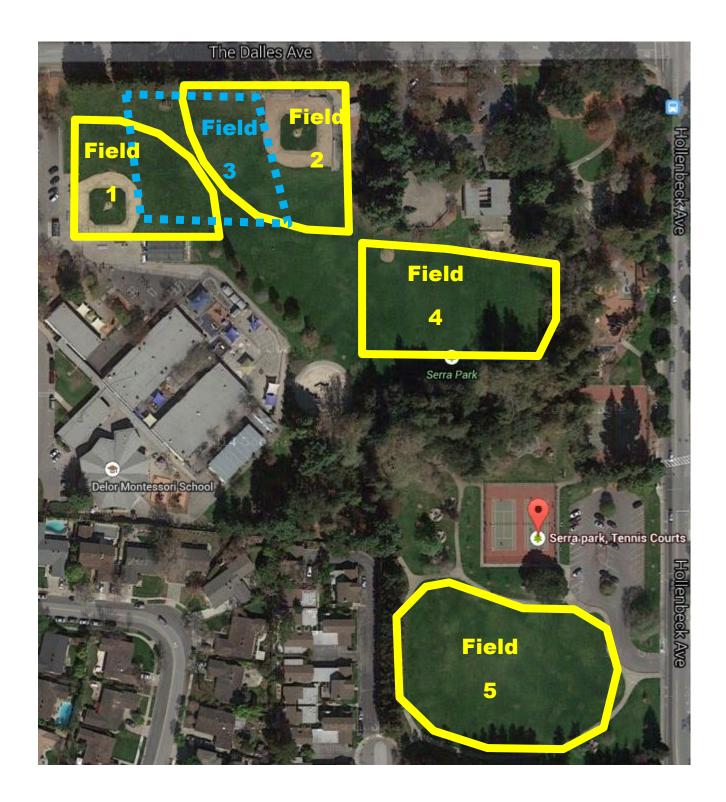

#### San Antonio Park

Serra Park

Stocklmeir Elementary School

Vargas Elementary School

Washington Park