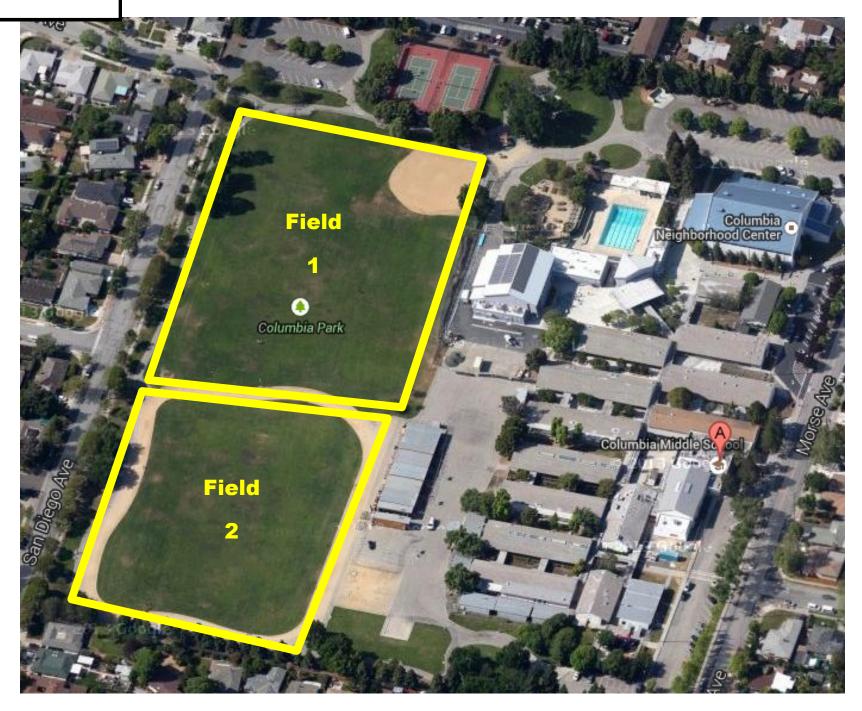

# Braly Elementary School



# Cherry Chase Elementary School



#### Columbia Middle School



# Cumberland Elementary School





De Anza Park





Fairwood Elementary School



Fair Oaks Park



# Hollenbeck Elementary School



Lakewood Park





#### Las Palmas Park



Murphy Park W Sunnyvale Ave Lawn Bowls I Sunnwale Ave Martin Murphy Historical Park E California Ave



Ortega Park Harrow Way ш Field **Field** Ortega Park Main Soccer Field Ortega Park Recreation spot with a large playground Inverness Way

Panama Park



# Ponderosa Elementary School



Raynor Park



#### San Antonio Park





Serra Park



Stocklmeir Elementary School





Vargas Elementary School



Washington Park