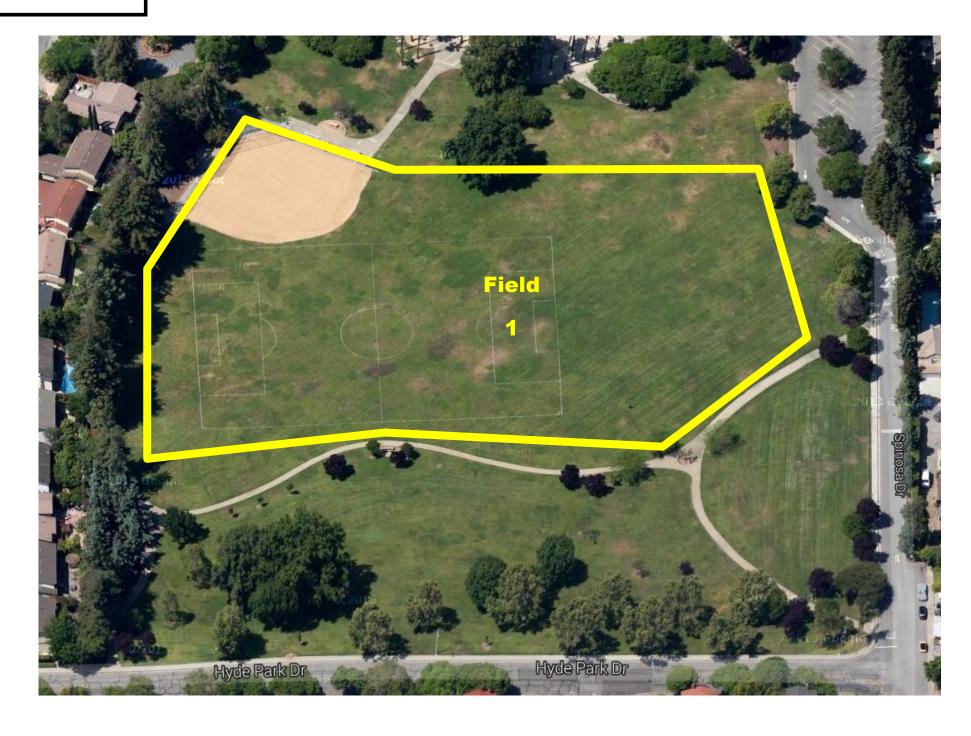

#### Las Palmas Park

Murphy Park W Sunnyvale Ave Lawn Bowls I Sunnwale Ave Martin Murphy Historical Park E California Ave

Ortega Park Harrow Way ш Field **Field** Ortega Park Main Soccer Field Ortega Park Recreation spot with a large playground Inverness Way