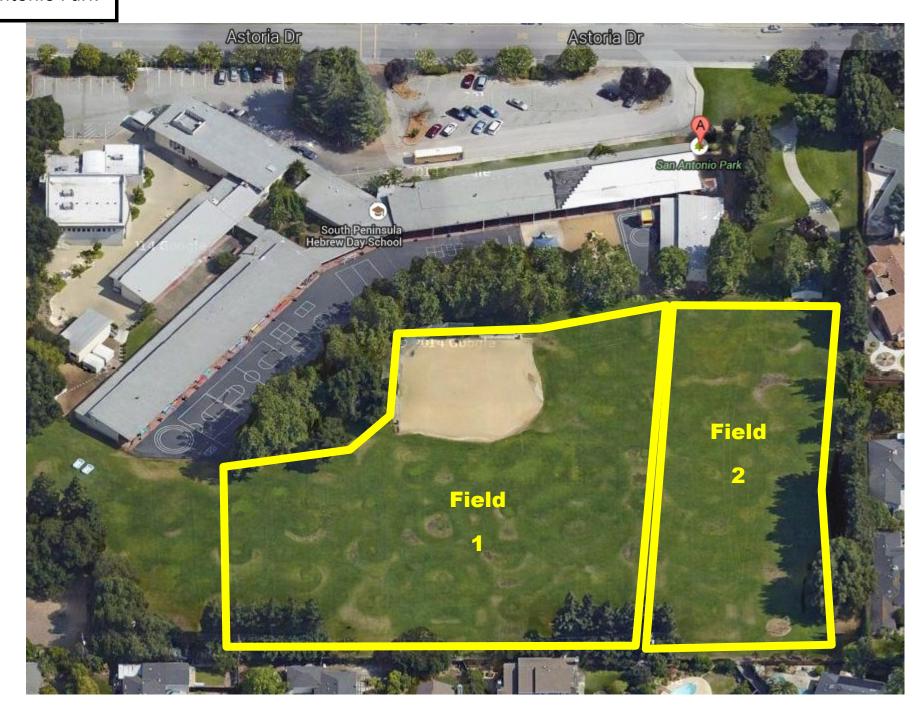

#### San Antonio Park

Serra Park

Stocklmeir Elementary School

Vargas Elementary School

Washington Park