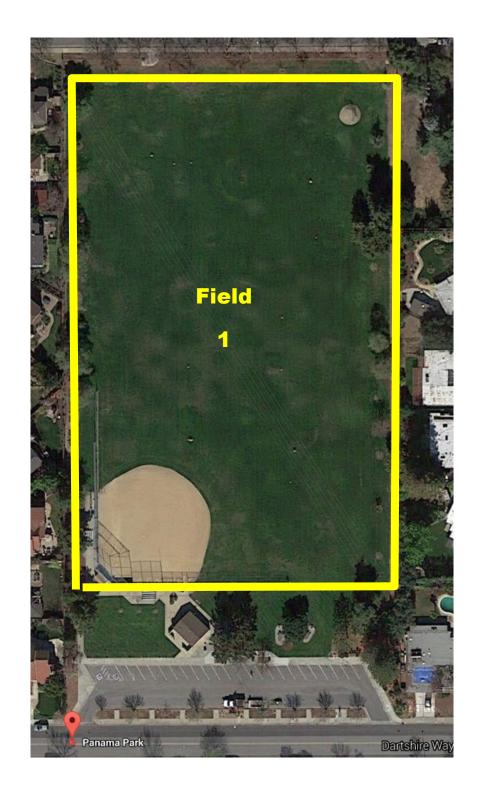

# Braly Elementary School



# Cherry Chase Elementary School



#### Columbia Middle School



# Cumberland Elementary School





De Anza Park





Fairwood Elementary School



Fair Oaks Park



# Hollenbeck Elementary School



Lakewood Park





#### Las Palmas Park



Murphy Park W Sunnyvale Ave Lawn Bowls I Sunnwale Ave Martin Murphy Historical Park E California Ave



Ortega Park Harrow Way ш Field **Field** Ortega Park Main Soccer Field Ortega Park Recreation spot with a large playground Inverness Way

Panama Park



# Ponderosa Elementary School



Raynor Park



#### San Antonio Park





Serra Park



Stocklmeir Elementary School





Vargas Elementary School



Washington Park