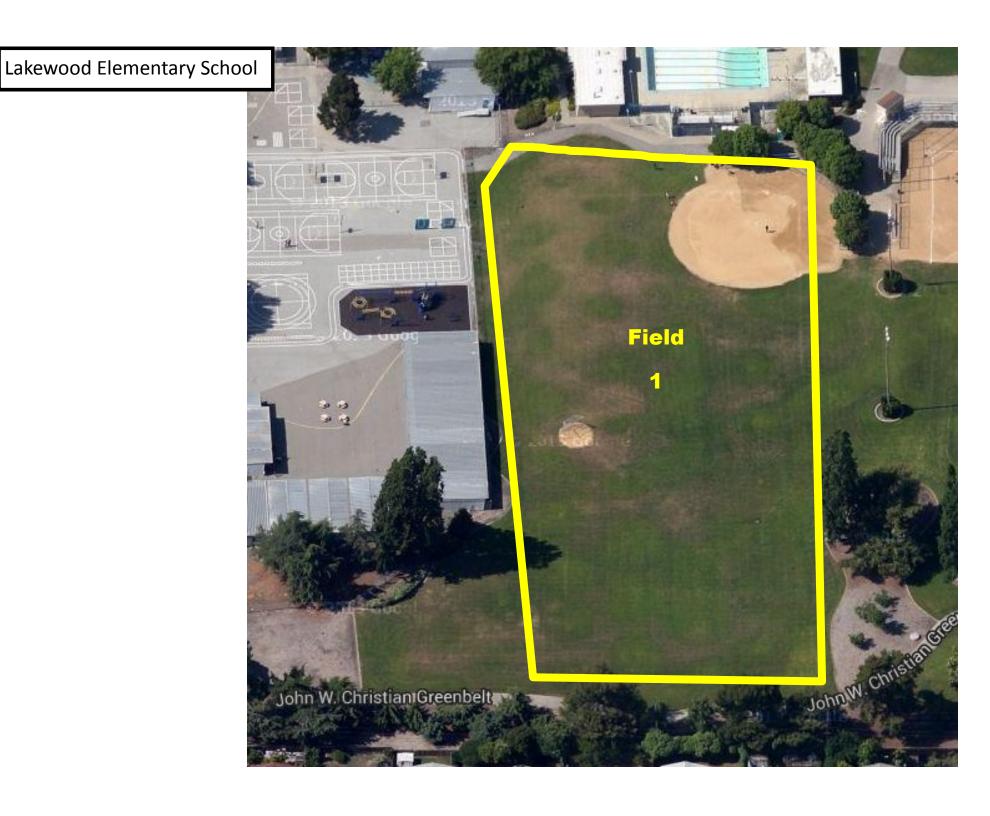

# Braly Elementary School



# Cherry Chase Elementary School



#### Columbia Middle School



# Cumberland Elementary School





De Anza Park





Fairwood Elementary School



Fair Oaks Park



# Hollenbeck Elementary School



Lakewood Park





#### Las Palmas Park



Murphy Park W Sunnyvale Ave Lawn Bowls I Sunnwale Ave Martin Murphy Historical Park E California Ave



Ortega Park Harrow Way ш Field **Field** Ortega Park Main Soccer Field Ortega Park Recreation spot with a large playground Inverness Way

Panama Park



# Ponderosa Elementary School



Raynor Park



#### San Antonio Park





Serra Park



Stocklmeir Elementary School





Vargas Elementary School



Washington Park