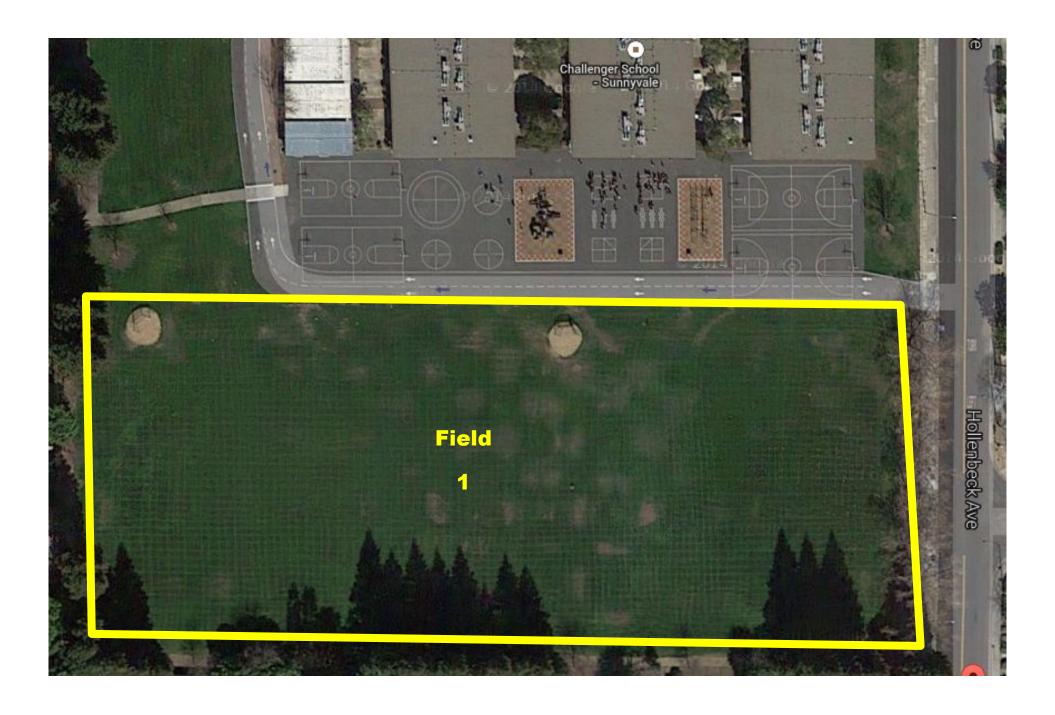

# Braly Elementary School



# Cherry Chase Elementary School



#### Columbia Middle School



# Cumberland Elementary School





De Anza Park





Fairwood Elementary School



Fair Oaks Park



# Hollenbeck Elementary School



Lakewood Park





#### Las Palmas Park



Murphy Park W Sunnyvale Ave Lawn Bowls I Sunnwale Ave Martin Murphy Historical Park E California Ave



Ortega Park Harrow Way ш Field **Field** Ortega Park Main Soccer Field Ortega Park Recreation spot with a large playground Inverness Way

Panama Park



# Ponderosa Elementary School



Raynor Park



#### San Antonio Park





Serra Park



Stocklmeir Elementary School





Vargas Elementary School



Washington Park