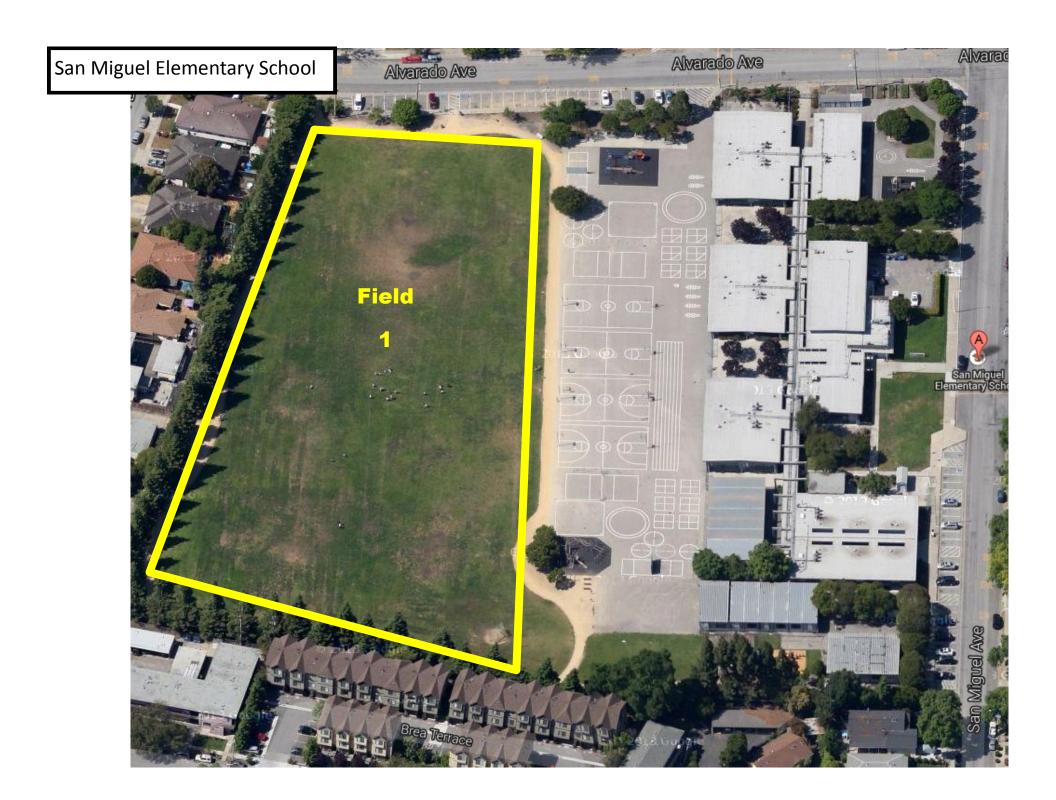

# Braly Elementary School



# Cherry Chase Elementary School



#### Columbia Middle School



# Cumberland Elementary School





De Anza Park





Fairwood Elementary School



Fair Oaks Park



# Hollenbeck Elementary School



Lakewood Park





#### Las Palmas Park



Murphy Park W Sunnyvale Ave Lawn Bowls I Sunnwale Ave Martin Murphy Historical Park E California Ave



Ortega Park Harrow Way ш Field **Field** Ortega Park Main Soccer Field Ortega Park Recreation spot with a large playground Inverness Way

Panama Park



# Ponderosa Elementary School



Raynor Park



#### San Antonio Park





Serra Park



Stocklmeir Elementary School





Vargas Elementary School



Washington Park