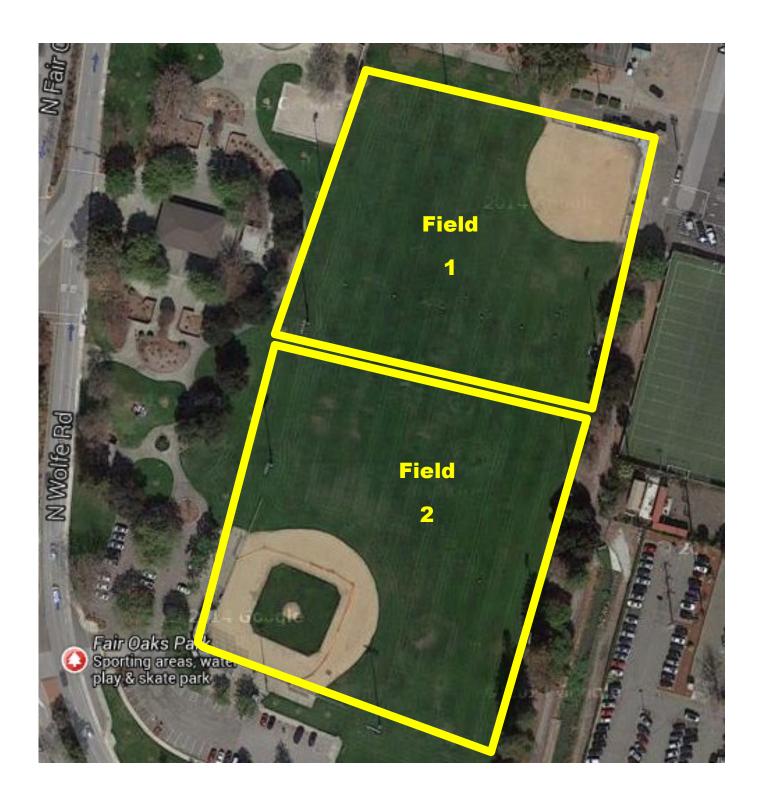

# Cumberland Elementary School

De Anza Park

Fairwood Elementary School

Fair Oaks Park