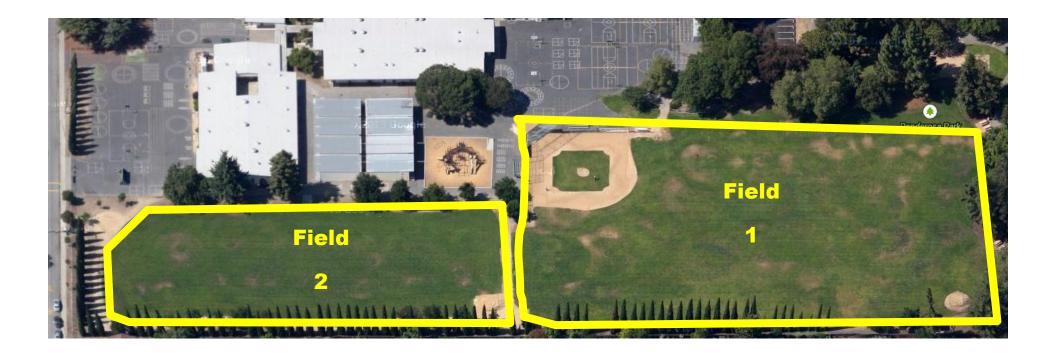

# Braly Elementary School



# Cherry Chase Elementary School



#### Columbia Middle School



# Cumberland Elementary School





De Anza Park





Fairwood Elementary School



Fair Oaks Park



# Hollenbeck Elementary School



Lakewood Park





#### Las Palmas Park



Murphy Park W Sunnyvale Ave Lawn Bowls I Sunnwale Ave Martin Murphy Historical Park E California Ave



Ortega Park Harrow Way ш Field **Field** Ortega Park Main Soccer Field Ortega Park Recreation spot with a large playground Inverness Way

Panama Park



# Ponderosa Elementary School



Raynor Park



#### San Antonio Park





Serra Park



Stocklmeir Elementary School





Vargas Elementary School



Washington Park