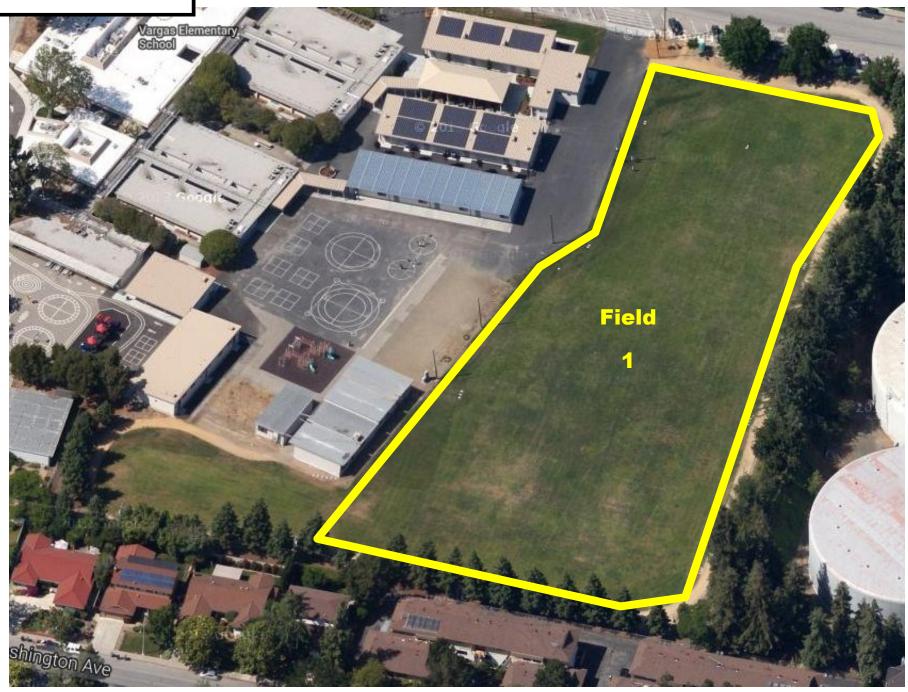

#### San Antonio Park

Serra Park

Stocklmeir Elementary School

Vargas Elementary School

Washington Park