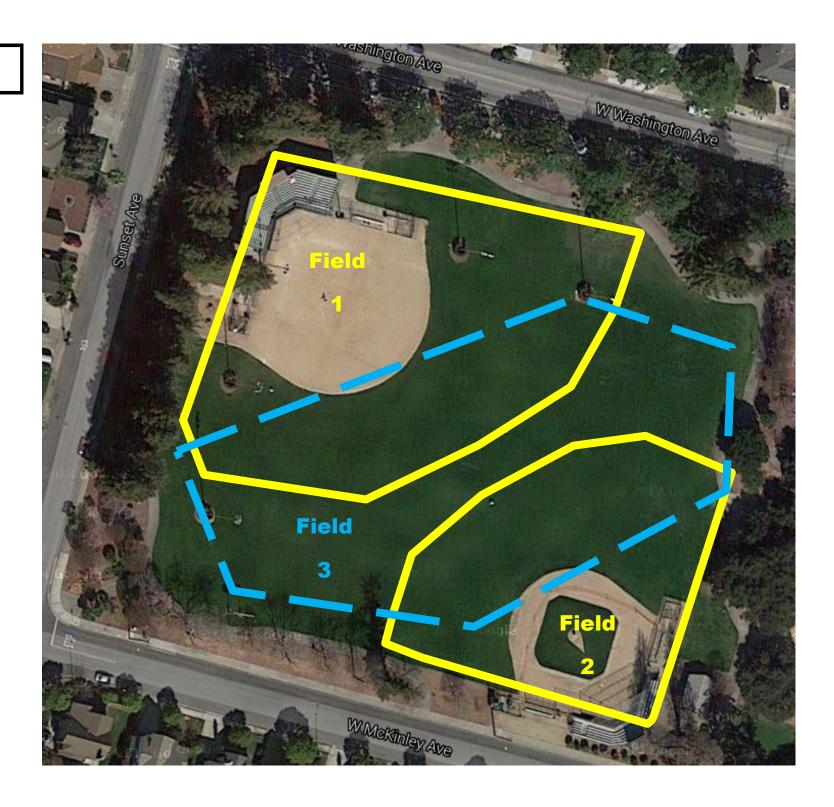

#### San Antonio Park

Serra Park

Stocklmeir Elementary School

Vargas Elementary School

Washington Park